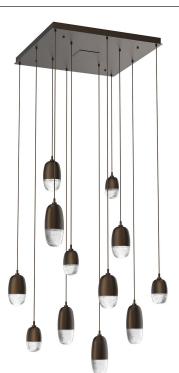

## PRODUCT DESCRIPTION

A versatile lighting solution ideal for a wide range of contemporary and modern spaces, this square multi-port design features 12 Pebble pendants suspended from a square canopy. Offered in 2,700k and 3,000K CCT and a selection of finishes.

Construction: Aluminum Body, Cast Glass and Braided Cord

Finish Options: BB CS FB GB GP MB BS

Glass Options: Clear Cast Glass Suspension Method: Ceiling

Weight(lbs.): 116 UL Rating: Indoor/Dry

Top Diffuser: Closed Metal Bottom Diffuser: Closed Glass

Light Source: LED Electrical Qty: 12 Wattage (Watts):63 Voltage (Volts): 120 Source Lumens: 5043

Dimming: Forward/Reverse Phase

CCT: 2700K or 3000K

Driver Quantity & Location: 3, in Canopy

CRI: 93+

Power Factor: >0.9