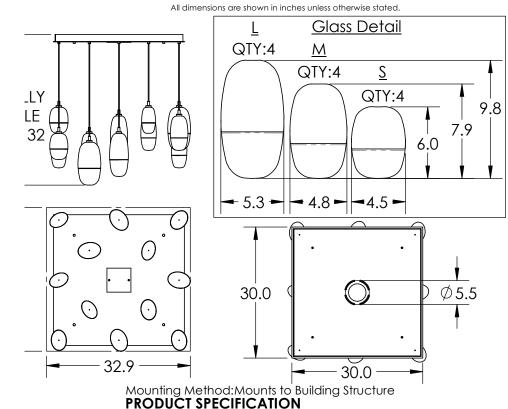

## PRODUCT DESCRIPTION

A versatile lighting solution ideal for a wide range of contemporary and modern spaces, this square multi-port design features 12 Pebble pendants suspended from a square canopy. Offered in 2,700k and 3,000K CCT and a selection of finishes.

Construction: Aluminum Body, Cast Glass and Braided Cord

Finish Options: BB CS FB GB GP MB BS

Glass Options: Clear Cast Glass Suspension Method: Ceiling

Weight(lbs.): 116 UL Rating: Indoor/Dry

Top Diffuser: Closed Metal Bottom Diffuser: Closed Glass

Light Source: LED Electrical Qty: 12 Wattage (Watts):63 Voltage (Volts): 120 Source Lumens: 5043

Dimming: Forward/Reverse Phase

CCT: 2700K or 3000K

Driver Quantity & Location: 3, in Canopy

CRI: 93+

Power Factor: >0.9