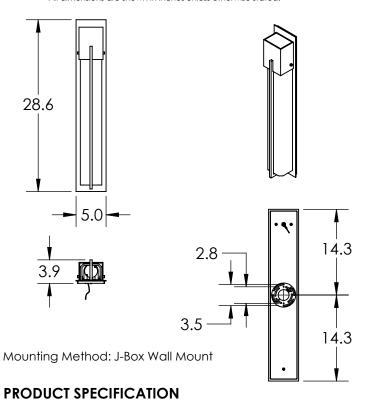

All dimensions are shown in inches unless otherwise stated.

Finish Options: AG SB Glass Types:

Suspension Method: Wall Mount

Weight(lbs.): 9 UL Rating: Wet

Top Diffuser: Closed Metal Bottom Diffuser: Open

Light Source: LED Electrical Qty: 1

Wattage (Watts): 4.5 Voltage (Volts): 120 Source Lumens: 400 Dimming: ELV to 1%

CCT: 3000K

Driver Quantity & Location: 1, in J-Box

CRI: 93+

Power Factor: >0.9

Notes: