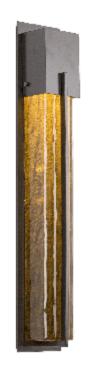

## **PRODUCT DESCRIPTION**

Slim design and a breadth of options make this versatile ADA compliant sconce a go-to solution for most outdoor applications. The Square Cover sconce features a textured kiln-fused glass lens and an optional metalwork accent. AC LED lamping minimizes energy consumption and fixture maintenance.

Choose from three AAMA 2604-rated all-climate finishes and three textured glass colors. For IDA Dark Sky compliance, choose either Bronze Granite or Smoke Granite glass.

SCAN FOR MORE

Construction: Aluminum Body With Formed Glass

Finish Options: AG SB Glass Types:

Suspension Method: Wall Mount

Weight(lbs.): 9 UL Rating: Wet

Top Diffuser: Closed Metal Bottom Diffuser: Open

Light Source: LED Electrical Qty: 1

Wattage (Watts): 4.5 Voltage (Volts): 120 Source Lumens: 400 Dimming: ELV to 1%