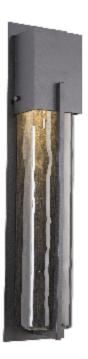

## PRODUCT DESCRIPTION

Slim design and a breadth of options make this versatile ADA compliant sconce a go-to solution for most outdoor applications. The Square Cover sconce features a textured kiln-fused glass lens and an optional metalwork accent.

Choose from three AAMA 2604-rated all-climate finishes and three textured glass colors.

## **PRODUCT SPECIFICATION**

Bulbs Not Included

Rev (A) 6/21/2021

Construction: Aluminum Body With Formed Glass

Finish Options: AC SB TB Glass Types: FG Suspension Method: Wall Mount Weight(lbs.): 8 UL Rating: Wet Top Diffuser: Closed Metal Bottom Diffuser: Open Light Source: Halogen/LED Retro Bulb Qty: 1 Wattage (Watts):35 Voltage (Volts): 120 Bulb Type: MR16 Socket Type: GU10 Driver Quantity & Location: 1, in J-Box