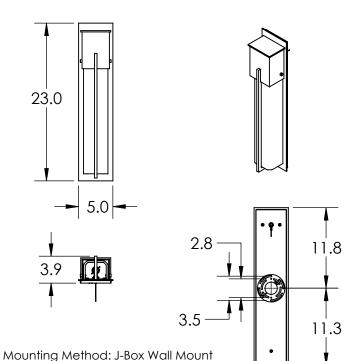

All dimensions are shown in inches unless otherwise stated.

## **PRODUCT SPECIFICATION**

Bulbs Not Included

Rev (A) 6/21/2021

Construction: Aluminum Body With Formed Glass

Finish Options: AC SB TB Glass Types: FG Suspension Method: Wall Mount Weight(lbs.): 8 UL Rating: Wet Top Diffuser: Closed Metal Bottom Diffuser: Open Light Source: Halogen/LED Retro Bulb Qty: 1 Wattage (Watts):35 Voltage (Volts): 120 Bulb Type: MR16 Socket Type: GU10 Driver Quantity & Location: 1, in J-Box