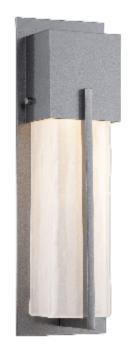

## PRODUCT DESCRIPTION

Slim design and a breadth of options make this versatile ADA compliant sconce a go-to solution for most outdoor applications. The Square Cover sconce features a textured kiln-fused glass lens and an optional metalwork accent. AC LED lamping minimizes energy consumption and fixture maintenance.

Choose from three AAMA 2604-rated all-climate finishes and three textured glass colors. For IDA Dark Sky compliance, choose either Bronze Granite or Smoke Granite glass.

SCAN FOR MORE INFORMATION