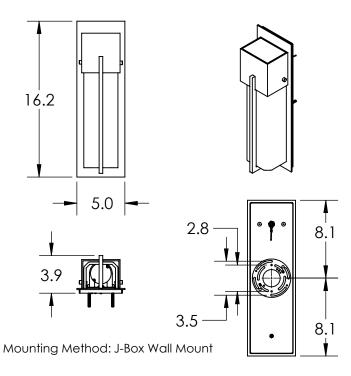

All dimensions are shown in inches unless otherwise stated.





## PRODUCT DESCRIPTION

Slim design and a breadth of options make this versatile ADA compliant sconce a go-to solution for most outdoor applications. The Square Cover sconce features a textured kiln-fused glass lens and an optional metalwork accent. AC LED lamping minimizes energy consumption and fixture maintenance.

Choose from three AAMA 2604-rated all-climate finishes and three textured glass colors. For IDA Dark Sky compliance, choose either Bronze Granite or Smoke Granite glass.

SCAN FOR MORE INFORMATION



## **PRODUCT SPECIFICATION**

Construction: Aluminum Body With Formed Glass

Finish Options:

. ΛG





Glass Types: FG SG
Suspension Method: Wall Mount

Weight(lbs.): 6 UL Rating: Wet

Top Diffuser: Closed Metal Bottom Diffuser: Open

Light Source: LED Electrical Qty: 1

Wattage (Watts): 4.5 Voltage (Volts): 120 Source Lumens: 400 Dimming: ELV to 1%

CCT: 3000K

Driver Quantity & Location: 1, in J-Box

CRI: 93+

Power Factor: >0.9

Notes:

GENERAL NOTES: