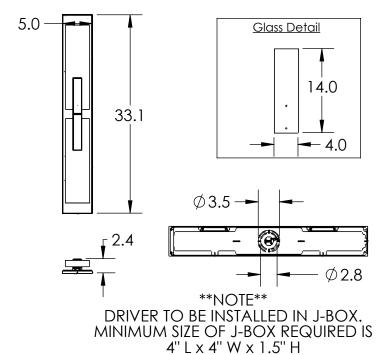

All dimensions are shown in inches unless otherwise stated.

SCAN FOR MORE INFORMATION

Mounting Method: J-Box Wall Mount