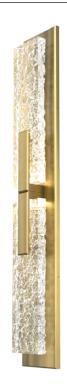

## PRODUCT DESCRIPTION

An oversized wall lighting solution that suits both modern and transitional interiors, this 33" tall sconce features two thick panels of LED-lit artisan cast glass, with metalwork detail and a backplate that can be mounted horizontally or vertically. A sparkling layer of recycled glass, brillliantly repurposed from Hammerton's glass blowing operations, adds visual interest. Offered in a choice of eight finishes. ADA Compliant.