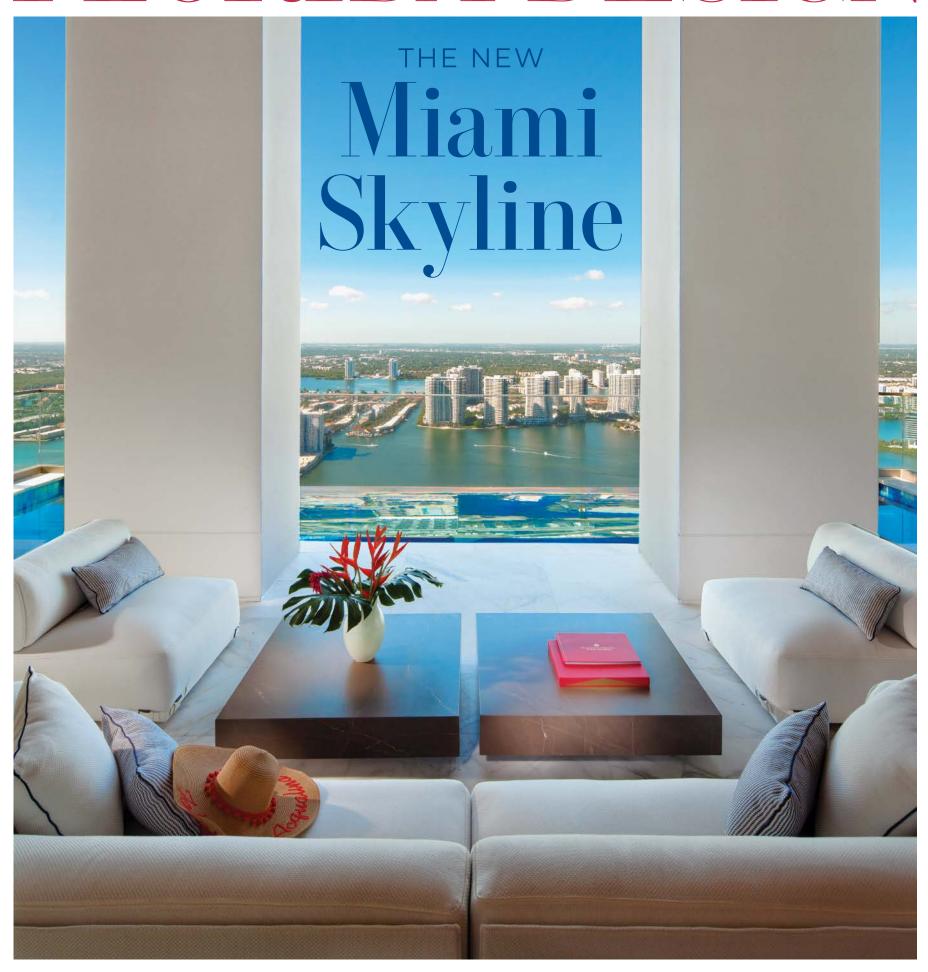

MIAMI EDITION

## FLORIDA DESIGN

LEFT: Undulant blossoms of hand-blown glass nod to the organic aesthetic of **HAMMERTON STUDIO'S** "Blossom Cluster" chandelier. hammertonstudio.com RIGHT: Brutalist design and desert yucca inspire **CURREY & COMPANY'S** sculptural "Potter" chandelier. purreyandcompany.com