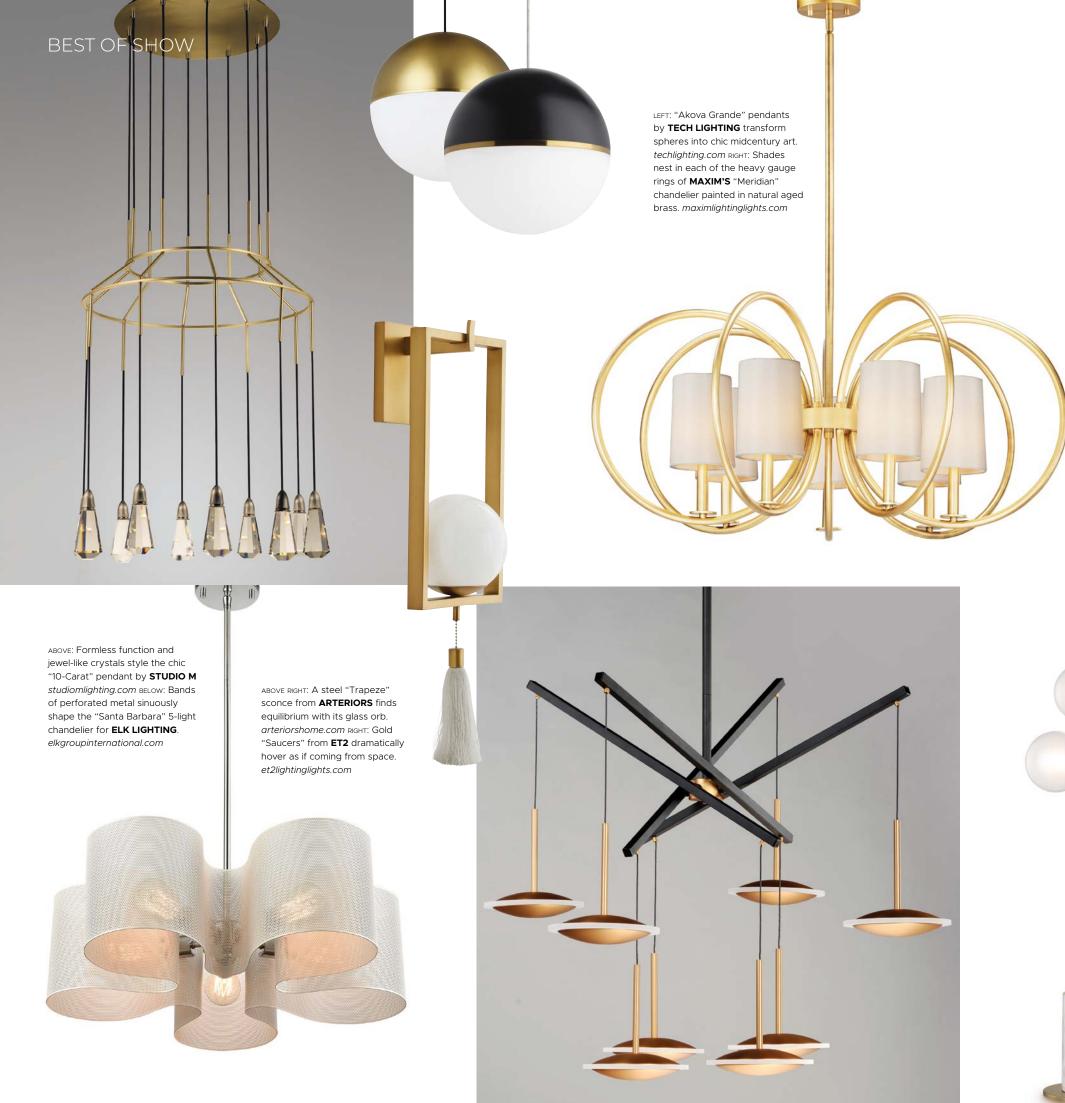

## FLORIDA DESIGN

LEFT: Undulant blossoms of hand-blown glass nod to the organic aesthetic of **HAMMERTON STUDIO'S** "Blossom Cluster" chandelier. hammertonstudio.com RIGHT: Brutalist design and desert yucca inspire **CURREY & COMPANY'S** sculptural "Potter" chandelier. purreyandcompany.com

THIS YEAR'S LIGHTEST AND BRIGHTEST ILLUMINATIONS UNVEILED AT LIGHTOVATION

LEFT: Solid marble shapes the base of **HUDSON VALLEY'S** "Mini Hinsdale" lamp. hudsonvalleylighting.hvlgroup.com RIGHT: Line, shape and form highlight the rings of the contemporary "Berkley" fixture from **EUROFASE**. eurofase.com BELOW: A quick spin on canopy design, the "Bloom" LED pendant by **MODERN FORMS** offers a unique and distinctly different look. modernforms.com