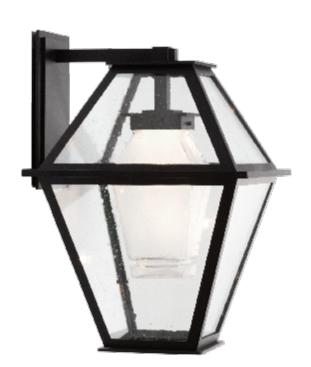

## PRODUCT DESCRIPTION

A classic look that suits a broad range of transitional and traditional architectural styles, this oversized sconce design features a metal outer frame with seeded glass and an interior diffuser in hand blown glass. It is offered with a choice of incandescent and AC LED lamping.

The Terrace Nested Lantern Sconce is offered in three AAMA 2604-rated finishes and includes a lifetime warranty to the original purchaser.

SCAN FOR MORE

Mounting Method: Mounts To Building Structure