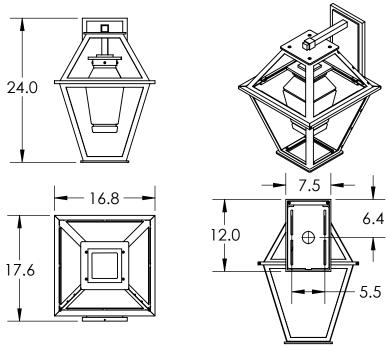

All dimensions are shown in inches unless otherwise stated.

## PRODUCT SPECIFICATION

Construction: Aluminum Body With Blown Glass and Glass Panes

Finish Options: AG SB TB

Glass Types: C5

Suspension Method: Wall Mount

Weight(lbs.): 30 UL Rating: Wet

Top Diffuser: Closed Metal Bottom Diffuser: Closed Glass