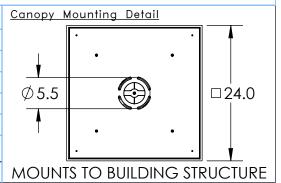

Geo CAST GLASS

Zircon CAST GLASS

2/7/2020 (A)

All dimensions are shown in inches unless otherwise stated. Visit <u>hammertonstudio.com</u> for product options.

| Mounting Packet: R                                                                             | Weight(lbs.):104 | Electrical Type: LED                  |         |                    | CCT: 2700 K |              |
|------------------------------------------------------------------------------------------------|------------------|---------------------------------------|---------|--------------------|-------------|--------------|
| UL Location: DRY                                                                               |                  | Elec. G                               | ty: 9   | Wattage            | : 48        | Voltage: 120 |
| Finish: SEE WEBSITE FOR OPTIONS                                                                |                  | Source                                | Lumens: | Ambient            | :3060       | Down:0       |
| Top Diffuser: N/A                                                                              |                  | Dimmable: Forward/Reverse Phase To 1% |         |                    |             |              |
| Bottom Diffuser: CLOSED GLASS                                                                  |                  |                                       | 93+     | Power Factor: >0.9 |             |              |
| All fixtures created by Hammerton are handcrafted by artisans. Dimensions may vary up to 7/8". |                  |                                       |         |                    |             |              |