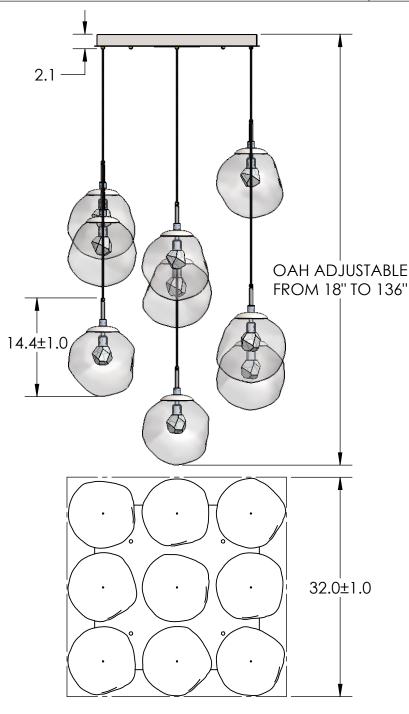

## SPECIFICATION DRAWING

Collection: ASTER (NEBULA)

Product #: CHB0066-09-L1

CANOPY

CLOTH
BRAIDED
CORD

INNER GLASS
DIFFUSER

HANDBLOWN
GLASS ASTER

Flore†
HAND-FORMED GLASS

Geo CAST GLASS

Zircon CAST GLASS

2/7/2020 (A)

All dimensions are shown in inches unless otherwise stated. Visit <u>hammertonstudio.com</u> for product options.

| Mounting Packet: R                                                                             | Weight(lbs.):104 | Electrical Type: LED                  |         |                    | CCT: 2700 K |              |
|------------------------------------------------------------------------------------------------|------------------|---------------------------------------|---------|--------------------|-------------|--------------|
| UL Location: DRY                                                                               |                  | Elec. G                               | ty: 9   | Wattage            | : 48        | Voltage: 120 |
| Finish: SEE WEBSITE FOR OPTIONS                                                                |                  | Source                                | Lumens: | Ambient            | :3060       | Down:0       |
| Top Diffuser: N/A                                                                              |                  | Dimmable: Forward/Reverse Phase To 1% |         |                    |             |              |
| Bottom Diffuser: CLOSED GLASS                                                                  |                  |                                       | 93+     | Power Factor: >0.9 |             |              |
| All fixtures created by Hammerton are handcrafted by artisans. Dimensions may vary up to 7/8". |                  |                                       |         |                    |             |              |