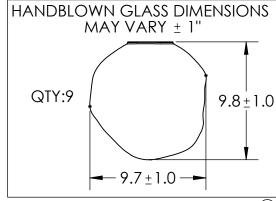

Geo CAST GLASS

Zircon CAST GLASS

2/7/2020 (A)

All dimensions are shown in inches unless otherwise stated. Visit <u>hammertonstudio.com</u> for product options.

| Mounting Packet: R                                                                             | Weight(lbs.):104 | Electrical Type: LED                  |         |                    | CCT: 2700 K |              |
|------------------------------------------------------------------------------------------------|------------------|---------------------------------------|---------|--------------------|-------------|--------------|
| UL Location: DRY                                                                               |                  | Elec. G                               | ty: 9   | Wattage            | : 48        | Voltage: 120 |
| Finish: SEE WEBSITE FOR OPTIONS                                                                |                  | Source                                | Lumens: | Ambient            | :3060       | Down:0       |
| Top Diffuser: N/A                                                                              |                  | Dimmable: Forward/Reverse Phase To 1% |         |                    |             |              |
| Bottom Diffuser: CLOSED GLASS                                                                  |                  |                                       | 93+     | Power Factor: >0.9 |             |              |
| All fixtures created by Hammerton are handcrafted by artisans. Dimensions may vary up to 7/8". |                  |                                       |         |                    |             |              |