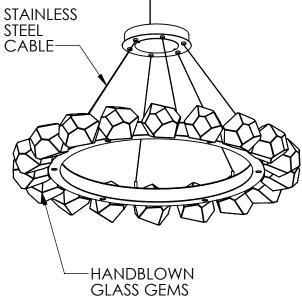

## SPECIFICATION DRAWING

Collection: GEM Product #: CHB0039-48

Visit <u>hammertonstudio.com</u> for product options and specifications.

4/29/2024 (F)

|   | Mounting Packet: Z                                                                             | Weight(lbs.):103 | Electric                              | cal Type: | LED                | CCT: 2   | 2700/3000 K  |
|---|------------------------------------------------------------------------------------------------|------------------|---------------------------------------|-----------|--------------------|----------|--------------|
|   | UL Location: DRY                                                                               |                  | Elec. C                               | Qty: 24   | Watto              | ige: 48  | Voltage: 120 |
|   | Finish: SEE WEB SITE FOR OPTIONS                                                               |                  | Source                                | Lumens    | : Ambie            | ent:2340 | Down:1080    |
|   | Top Diffuser: CLOSED METAL                                                                     |                  | Dimmable: Forward/Reverse Phase To 1% |           |                    |          |              |
|   | Bottom Diffuser: FROSTED ACRYLIC                                                               |                  | CRI:                                  | 93+       | Power Factor: >0.9 |          |              |
| Ī | All fixtures created by Hammerton are handcrafted by artisans. Dimensions may vary up to 7/8". |                  |                                       |           |                    |          |              |