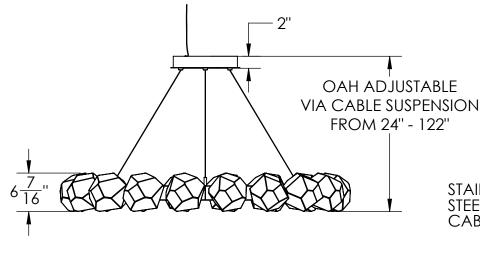

## SPECIFICATION DRAWING

Collection: GEM Product #: CHB0039-48

Visit <u>hammertonstudio.com</u> for product options and specifications.

4/29/2024 (F)

|   | Mounting Packet: Z                                                                             | Weight(lbs.):103 | Electric                              | cal Type: | LED                | CCT: 2   | 2700/3000 K  |
|---|------------------------------------------------------------------------------------------------|------------------|---------------------------------------|-----------|--------------------|----------|--------------|
|   | UL Location: DRY                                                                               |                  | Elec. C                               | Qty: 24   | Watto              | ige: 48  | Voltage: 120 |
|   | Finish: SEE WEB SITE FOR OPTIONS                                                               |                  | Source                                | Lumens    | : Ambie            | ent:2340 | Down:1080    |
|   | Top Diffuser: CLOSED METAL                                                                     |                  | Dimmable: Forward/Reverse Phase To 1% |           |                    |          |              |
|   | Bottom Diffuser: FROSTED ACRYLIC                                                               |                  | CRI:                                  | 93+       | Power Factor: >0.9 |          |              |
| Ī | All fixtures created by Hammerton are handcrafted by artisans. Dimensions may vary up to 7/8". |                  |                                       |           |                    |          |              |