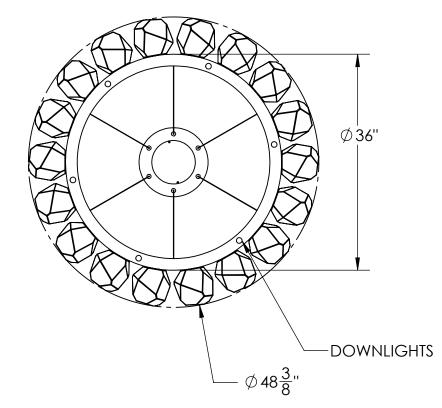

## SPECIFICATION DRAWING

Collection: GEM Product #: CHB0039-48

Visit <u>hammertonstudio.com</u> for product options and specifications.

4/29/2024 (F)

|   | Mounting Packet: Z                                                                             | Weight(lbs.):103 | Electric                              | cal Type: | LED                | CCT: 2   | 2700/3000 K  |
|---|------------------------------------------------------------------------------------------------|------------------|---------------------------------------|-----------|--------------------|----------|--------------|
|   | UL Location: DRY                                                                               |                  | Elec. C                               | Qty: 24   | Watto              | ige: 48  | Voltage: 120 |
|   | Finish: SEE WEB SITE FOR OPTIONS                                                               |                  | Source                                | Lumens    | : Ambie            | ent:2340 | Down:1080    |
|   | Top Diffuser: CLOSED METAL                                                                     |                  | Dimmable: Forward/Reverse Phase To 1% |           |                    |          |              |
|   | Bottom Diffuser: FROSTED ACRYLIC                                                               |                  | CRI:                                  | 93+       | Power Factor: >0.9 |          |              |
| Ī | All fixtures created by Hammerton are handcrafted by artisans. Dimensions may vary up to 7/8". |                  |                                       |           |                    |          |              |