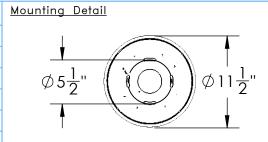

/Reverse Phase To 1% |           |                    |          |              |
|   | Bottom Diffuser: FROSTED ACRYLIC                                                               |                  | CRI:                                  | 93+       | Power Factor: >0.9 |          |              |
| Ī | All fixtures created by Hammerton are handcrafted by artisans. Dimensions may vary up to 7/8". |                  |                                       |           |                    |          |              |

© Copyright 2021. All rights in design, detail or invention of this drawing are reserved as the property of Hammerton. Any imitation or adaptation without written consent is strictly prohibited.

Hammerton Inc. 217 Wright Brothers Dr. Salt Lake City, UT 84116 (801)973-8095



MOUNTS TO BUILDING STRUCTURE