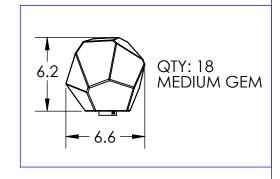

## SPECIFICATION DRAWING

Collection: GEM Product #: CHB0039-48

Visit <u>hammertonstudio.com</u> for product options and specifications.

4/29/2024 (F)

|   | Mounting Packet: Z                                                                             | Weight(lbs.):103 | Electric                              | cal Type: | LED                | CCT: 2   | 2700/3000 K  |
|---|------------------------------------------------------------------------------------------------|------------------|---------------------------------------|-----------|--------------------|----------|--------------|
|   | UL Location: DRY                                                                               |                  | Elec. C                               | Qty: 24   | Watto              | ige: 48  | Voltage: 120 |
|   | Finish: SEE WEB SITE FOR OPTIONS                                                               |                  | Source                                | Lumens    | : Ambie            | ent:2340 | Down:1080    |
|   | Top Diffuser: CLOSED METAL                                                                     |                  | Dimmable: Forward/Reverse Phase To 1% |           |                    |          |              |
|   | Bottom Diffuser: FROSTED ACRYLIC                                                               |                  | CRI:                                  | 93+       | Power Factor: >0.9 |          |              |
| Ī | All fixtures created by Hammerton are handcrafted by artisans. Dimensions may vary up to 7/8". |                  |                                       |           |                    |          |              |