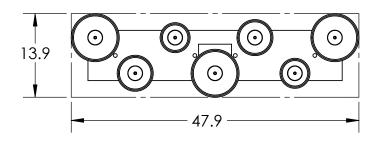

## SPECIFICATION DRAWING

Collection: APOTHECARY

Product #: PLB0041-07

| Bulbs Not Included \       | Visit <u>hammertonstudio.com</u> for product options and specifications. |                 |                 |
|----------------------------|--------------------------------------------------------------------------|-----------------|-----------------|
| Mounting Packet: R         | Electrical Typ                                                           | e: INCANDESCENT | Mounting Detail |
| Approximate lbs.: 40       | Bulb Qty: 7                                                              | Bulb Type: A19  |                 |
| Finish: SEE WEB SITE FOR C | OPTIONS Wattage: 40                                                      | Voltage: 120    |                 |