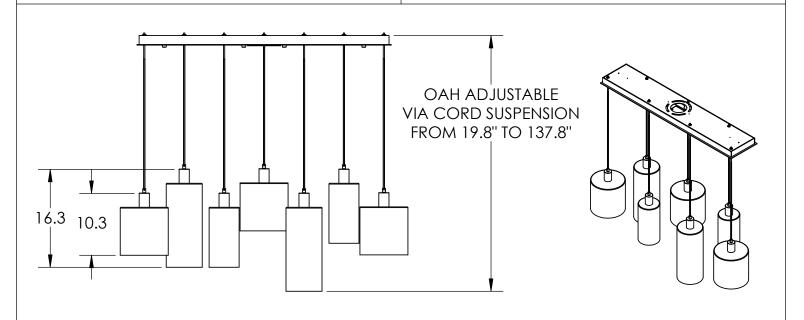

## SPECIFICATION DRAWING

Collection: APOTHECARY

Product #: PLB0041-07

| Bulbs Not Included \       | Visit <u>hammertonstudio.com</u> for product options and specifications. |                 |                 |
|----------------------------|--------------------------------------------------------------------------|-----------------|-----------------|
| Mounting Packet: R         | Electrical Typ                                                           | e: INCANDESCENT | Mounting Detail |
| Approximate lbs.: 40       | Bulb Qty: 7                                                              | Bulb Type: A19  |                 |
| Finish: SEE WEB SITE FOR C | OPTIONS Wattage: 40                                                      | Voltage: 120    |                 |

Finish: SEE WEB SITE FOR OPTIONS Wattage: 40 Voltage

Top Diffuser: CLOSED Socket Type: MEDIUM, E26

Bottom Diffuser: OPEN UL Location: DRY

All fixtures created by Hammerton are handcrafted by artisans. Dimensions may vary up to 7/8".