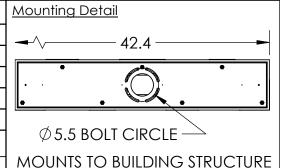

## SPECIFICATION DRAWING

Collection: APOTHECARY

Product #: PLB0041-07

| Bulbs Not Included \       | Visit <u>hammertonstudio.com</u> for product options and specifications. |                 |                 |
|----------------------------|--------------------------------------------------------------------------|-----------------|-----------------|
| Mounting Packet: R         | Electrical Typ                                                           | e: INCANDESCENT | Mounting Detail |
| Approximate lbs.: 40       | Bulb Qty: 7                                                              | Bulb Type: A19  |                 |
| Finish: SEE WEB SITE FOR C | OPTIONS Wattage: 40                                                      | Voltage: 120    |                 |