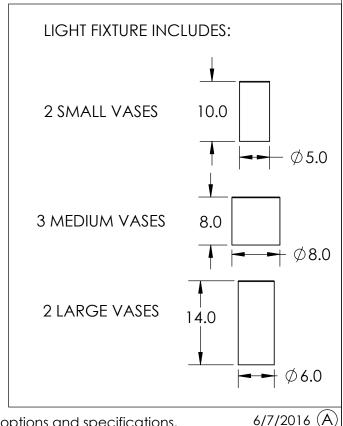

## SPECIFICATION DRAWING

Collection: APOTHECARY

Product #: PLB0041-07

| Bulbs Not Included \       | Visit <u>hammertonstudio.com</u> for product options and specifications. |                 |                 |
|----------------------------|--------------------------------------------------------------------------|-----------------|-----------------|
| Mounting Packet: R         | Electrical Typ                                                           | e: INCANDESCENT | Mounting Detail |
| Approximate lbs.: 40       | Bulb Qty: 7                                                              | Bulb Type: A19  |                 |
| Finish: SEE WEB SITE FOR C | OPTIONS Wattage: 40                                                      | Voltage: 120    |                 |