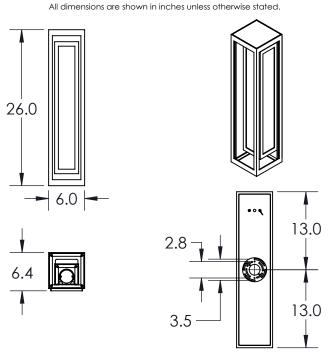

SCAN FOR MORE

Mounting Method: J-Box Wall Mount

## PRODUCT SPECIFICATION

Construction: Aluminum Body With Glass Panes

Finish Options: AG

Glass Type:

ns: AG SB

Suspension Method: Wall Mount

Weight(lbs.): 15 UL Rating: Wet

Top Diffuser: Closed

Bottom Diffuser: Open

Light Source: LED

Electrical Qty: 1

Wattage (Watts): 4.5 Voltage (Volts): 120 Source Lumens: 400 Dimming: ELV to 1%

CCT: 3000K

Driver Quantity & Location: 0

CRI: 93+

Power Factor: >0.9