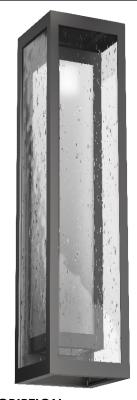

## **PRODUCT DESCRIPTION**

Our best-selling outdoor fixture, this versatile contemporary sconce features a nested box design with a frosted seeded glass inner lens, a clear seeded glass outer lens and an open bottom. AC LED lamping minimizes energy consumption and fixture maintenance.

The Double Box sconce is certified by the International Dark Sky Association (IDA) to avoid night sky pollution, reduce light trespass and minimize glare. It is offered in three AAMA 2604-rated finishes that withstand UV and corrosion resistance in coastal and other harsh climates, and it includes a lifetime warranty to the original purchaser.