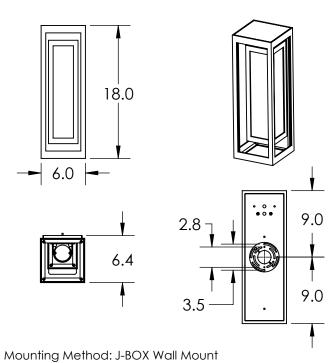

## PRODUCT SPECIFICATION

Construction: Aluminum Body With Glass Panes

Finish Options: AG SB TB
Glass Type: CS + F

Suspension Method: Wall Mount

Weight(lbs.): 11 UL Rating: Wet

Top Diffuser: Closed

Bottom Diffuser: Open