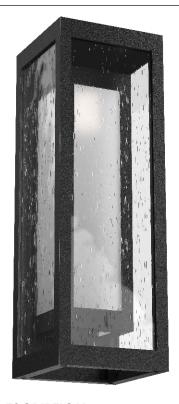

## PRODUCT DESCRIPTION

Our best-selling outdoor fixture, this versatile contemporary sconce features a nested box design with a frosted seeded glass inner lens, a clear seeded glass outer lens and an open bottom. AC LED lamping minimizes energy consumption and fixture maintenance.

The Double Box sconce is certified by the International Dark Sky Association (IDA) to avoid night sky pollution, reduce light trespass and minimize glare. It is offered in three AAMA 2604-rated finishes that withstand UV and corrosion resistance in coastal and other harsh climates, and it includes a lifetime warranty to the original purchaser.