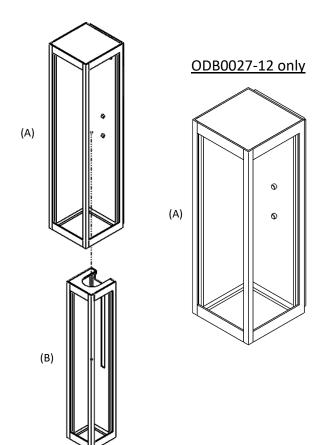

# **Included Components**

- A. Outer cover
- B. Inner cover (Not included in ODB0027-12)
- C. Mounting packet U

# **Assembly Instructions**

**Step 1:** Mount the outer cover (A) to the wall using the provided instruction with Mounting packet U.

Step 2: Apply sealant to back plate for weatherproofing.

Step 3: Install lamping.

## **FOR PRODUCTS WITH INNER COVER ONLY:**

**Step 4**: Raise inner cover (B) into outer cover (A) and slip over inside retaining hook to hang.

## FOR ODB0027-36 ONLY:

**Step 5**: Place cylinder knob over exposed screw threads to secure the inner cover.