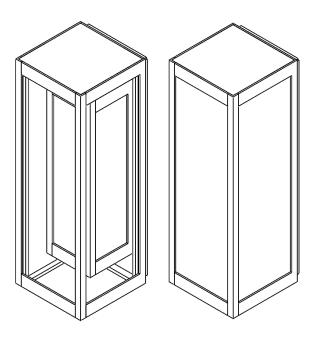

# **Included Components**

- A. Outer cover
- B. Inner cover (Not included in ODB0027-12)
- C. Mounting packet U

# Assembly Instructions

Image below is a representation of applicable product collection

WARNING: FAILURE TO INSTALL THIS FIXTURE PROPERLY MAY RESULT IN SERIOUS PERSONAL INJURY OR DEATH AND PROPERTY DAMAGE.