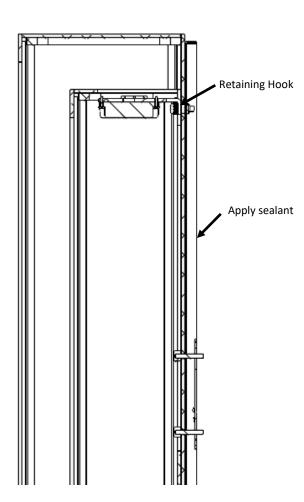

# **Assembly Instructions**

**Step 1:** Mount the outer cover (A) to the wall using the provided instruction with Mounting packet U.

Step 2: Apply sealant to back plate for weatherproofing.

Step 3: Install lamping.

## **FOR PRODUCTS WITH INNER COVER ONLY:**

**Step 4**: Raise inner cover (B) into outer cover (A) and slip over inside retaining hook to hang.