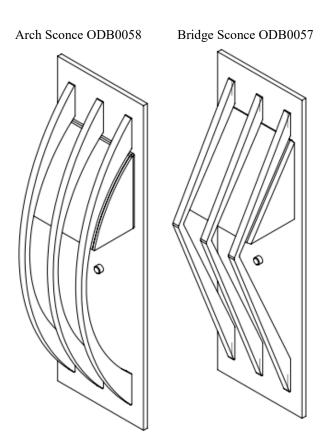

# **Assembly Instructions**

41-001-00005 ODB0057-18, ODB0057-24 ODB0058-18, ODB0058-24

Image below is a representation of applicable product collection

WARNING: FAILURE TO INSTALL THIS FIXTURE PROPERLY MAY RESULT IN SERIOUS PERSONAL INJURY OR DEATH AND PROPERTY DAMAGE.